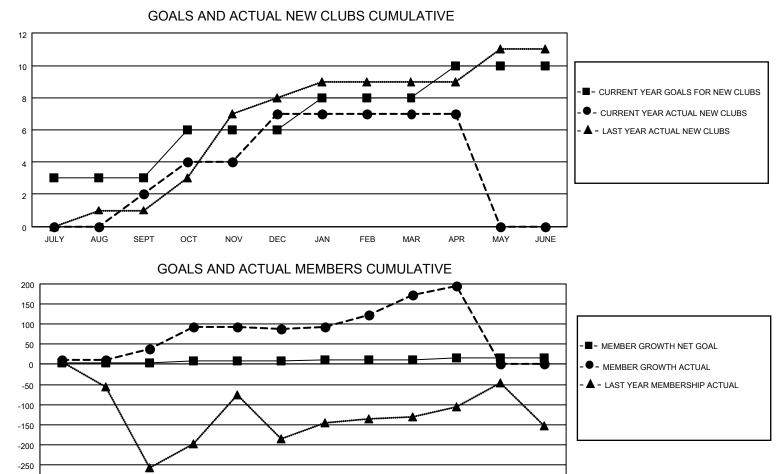

## LOCATION REP OF BANGLADESH

District 315B3

Results as of: 4/30/2023

| Clubs                 |               |           |               | Members               |                       |                         |                                                    |
|-----------------------|---------------|-----------|---------------|-----------------------|-----------------------|-------------------------|----------------------------------------------------|
| RESULTS FOR 2022-2023 |               |           |               | RESULTS FOR 2022-2023 |                       |                         |                                                    |
| QUARTER               | NEW CLUB GOAL | NEW CLUBS | DROPPED CLUBS | QUARTER MEMB          | ER GROWTH NET<br>GOAL | MEMBER GROWTH<br>ACTUAL | DROPPED<br>MEMBERS ACTUAL<br>(including transfers) |
| JULY/AUG/SEPT         | 3             | 2         | 0             | JULY/AUG/SEPT         | 4                     | 89                      | 40                                                 |
| OCT/NOV/DEC           | 3             | 5         | 1             | OCT/NOV/DEC           | 5                     | 135                     | 83                                                 |
| JAN/FEB/MAR           | 2             | 0         | 0             | JAN/FEB/MAR           | 3                     | 156                     | 27                                                 |
| APR/MAY/JUNE          | 2             | 0         | 0             | APR/MAY/JUNE          | 3                     | 31                      | 3                                                  |

FEB

MAR

APR

MAY

JUNE

-300

JULY

AUG

SEPT

ост

NOV

DEC

.IAN